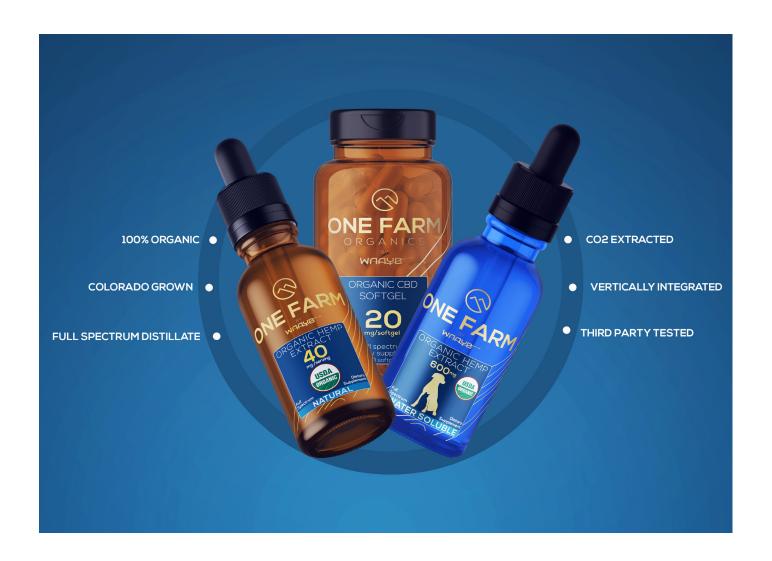

# OUR PRODUCTS

**USDA ORGANIC** 

CO<sub>2</sub> EXTRACTED

**COLORADO GROWN** 

Ingestibles

## CBD OIL

Support your active lifestyle with One Farm USDA Organic CBD Oil. We offer One Farm CBD oil in 10mg/mL, 20mg/mL, 30mg/mL, and 40mg/mL strengths.

### WATER SOLUBLE

One Farm Water Soluble CBD is perfect for adding to any beverage, juice, or smoothie to increase their benefits. We offer our Water Soluble in 20mg/ml.

### SOFTGELS

One Farm offers 20mg and 30mg CBD Softgels in either 30ct or 60ct bottles. Take one to two of our CBD Softgels daily to enjoy the many benefits & have a happier, healthier life.