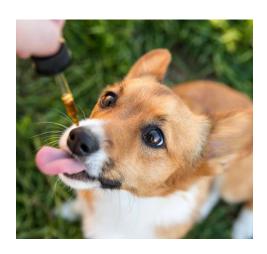

# PET CBD

One Farm Organics USDA Organic CBD oil by WAAYB for Pets. Available in 3.3mg, 10mg, 20mg, and 30mg strengths for your cat or dog.