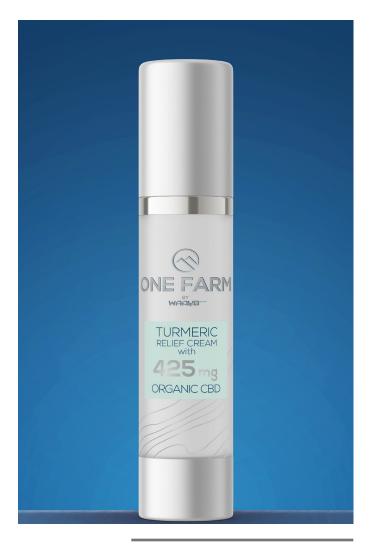

### RELIEF

We combined the best USDA Organic CBD Oil with Arnica, Turmeric and other natural ingredients to create a relief cream for many different uses.