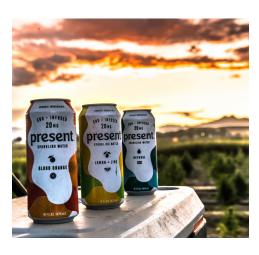

### WATER SOLUBLE

One Farm Water Soluble CBD is perfect for adding to any beverage, juice, or smoothie to increase their benefits. We offer our Water Soluble in 20mg/ml.