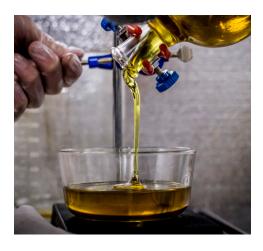

# WHAT TYPE OF EXTRACTION DOES ONE FARM USE?

We Extract our own CBD using Supercritical CO2 extraction. We NEVER purchase oil from other producers because we can't guarantee quality. USP Grade Liquid CO2 is heated with increased pressure, giving it the properties of a liquid and a gas, helping it go through the hemp and extract the product from it. This is the ONLY solvent free method of extraction.