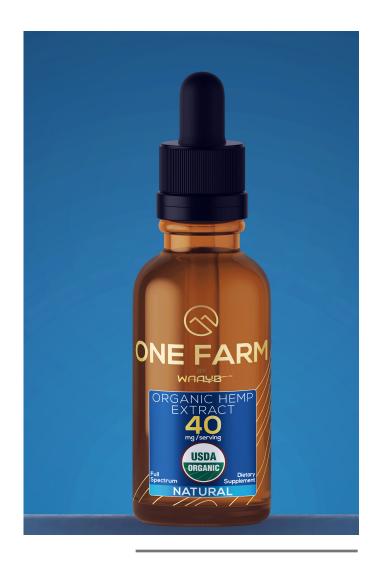

## CBD OIL

Support your active lifestyle with One Farm USDA Organic CBD Oil. We offer One Farm CBD oil in 10mg/mL, 20mg/mL, 30mg/mL, and 40mg/mL strengths.