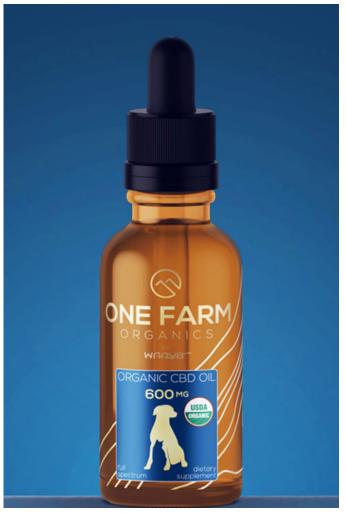

## CBD OIL

Support your active lifestyle with One Farm USDA Organic CBD Oil. We offer One Farm CBD oil in 10mg/mL, 20mg/mL, 30mg/mL, and 40mg/mL strengths.

# PET CBD

One Farm Organics USDA Organic CBD oil by WAAYB for Pets. Available in 3.3mg, 10mg, 20mg, and 30mg strengths for your cat or dog.