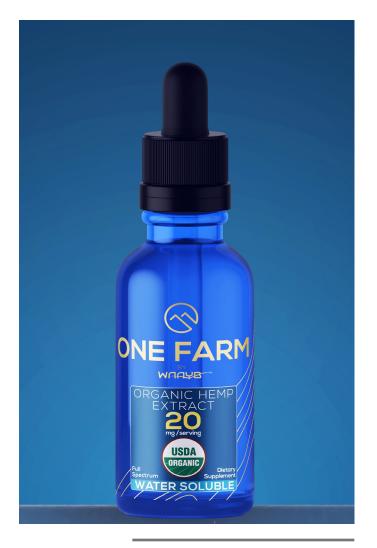

### WATER SOLUBLE

One Farm Water Soluble CBD is perfect for adding to any beverage, juice, or smoothie to increase their benefits. We offer our Water Soluble in 20mg/ml.