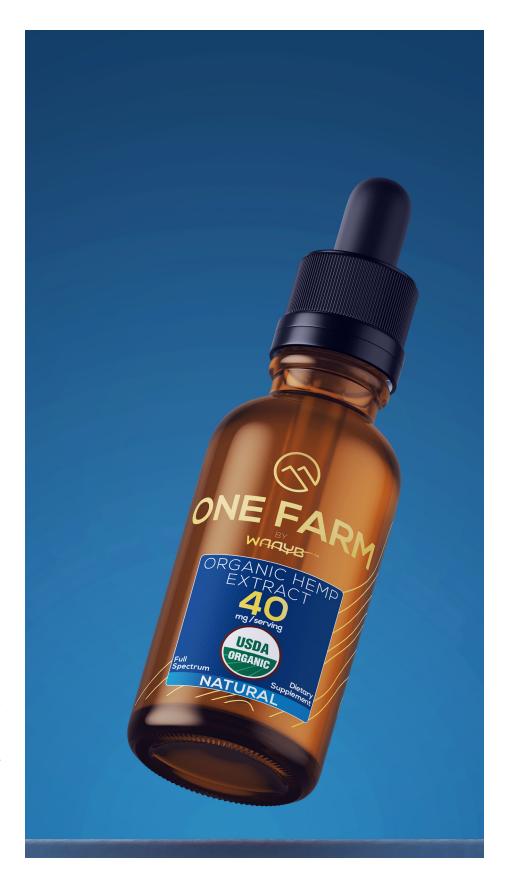

## CBD OIL

Support your active lifestyle with One Farm USDA Organic CBD Oil. We offer One Farm CBD oil in 10mg/mL, 20mg/mL, 30mg/mL, and 40mg/mL strengths.