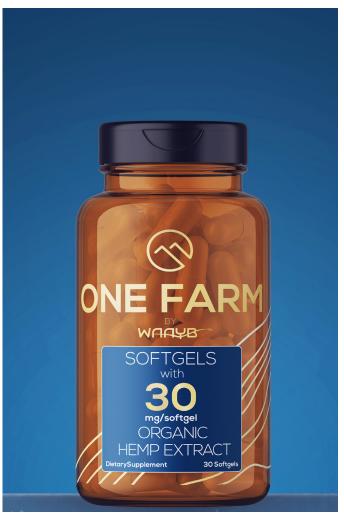

### SOFTGELS

One Farm offers 20mg and 30mg CBD Softgels in either 30ct or 60ct bottles. Take one to two of our CBD Softgels daily to enjoy the many benefits & have a happier, healthier life.